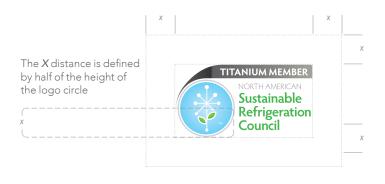

## Correct Usage

Use only as provided in the authorized logo file.

Whenever possible, keep a comfortable distance around the member badge.

Minimum size for print: 1.375" wide X .60" high